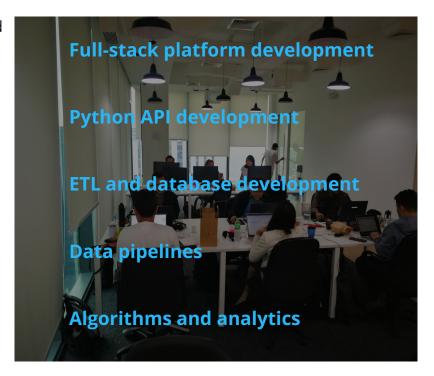

**Data engineering team:** Connect to, analyze and transform 39 disparate data sources from health, travel and government sources

**Software engineering team:** Build a platform to ingest and display this data in real-time, connect to major customers using API's and integrate customer service and payment capabilities.