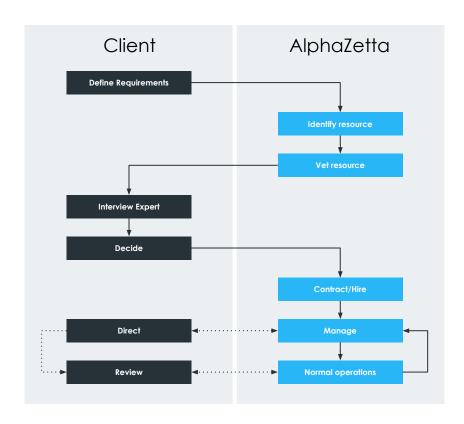

## Designed to augment Simply

AlphaZetta offers a simple instant offshore team solution, with experienced managers, providing end-to-end services: And one itemized monthly bill

- Search, screen, hire
- Onboard and train
- Manage in accordance with local labor and revenue bureau regulations
- Ensure security of data and IP
- Provide HR and other essential soft-services
- Pay salaries
- Provide reports on KPI's as required

### Low client effort

Client decides on Team resources

AlphaZetta sources and recruits the team

Client does the final interview/s and makes the final decision on resources

Resources are dedicated to the client and onboarded / integrated into client onshore team.